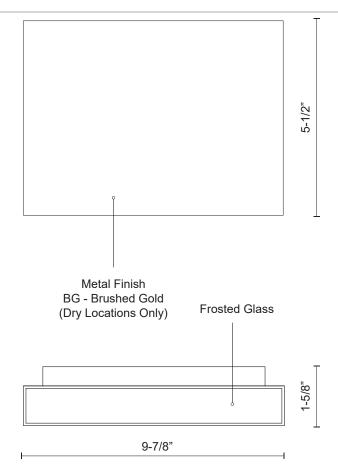

## DESCRIPTION

This minimalist sleek cast-aluminum wall sconce is a beautiful addition to any indoor application. Finished with a high-end brushed gold castaluminum. Premium frosted optical lenses which emits the light from the fixture evenly against the wall.